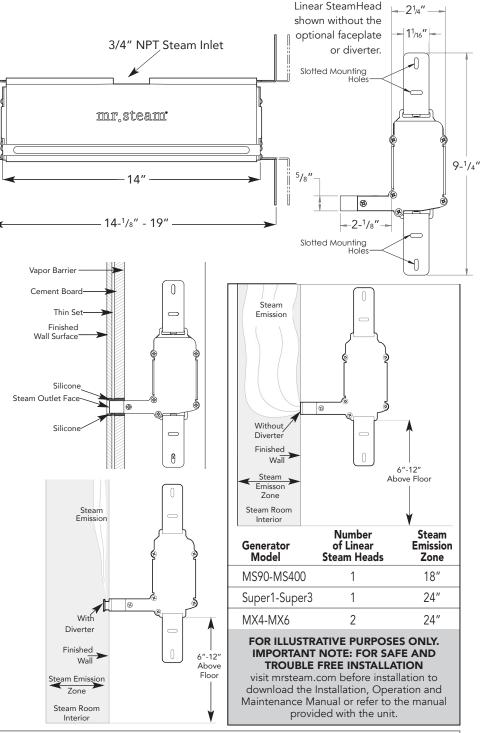

#### Linear Steamhead Installation: (3/4" NPT)

**IMPORTANT:** Do not disassemble steamhead. MrSteam's steamhead is shipped fully assembled and requires no additional assembly. Locate steamhead 6-12 inches above floor, except for tub/shower enclosures; install 6 inches above tub top edge.

- **CAUTIONS** Because the steam head and direct steam emission are very hot, locate the steam head(s) where incidental contact by the user with the steam head(s) or direct steam emission cannot occur.
- Linear Steam Head model 104480 is suitable for MrSteam generator models MS90 - 400, MSSUPER1-3 and MX4-MX6.
- Two 104480 linear steamheads must be used for models MX4, 5 & 6.
- Using model 104480 for any steam generator model larger than the MX6, or for any non MrSteam brand generators may result in an improper installation or hazardous condition.
- For residential use only.
- Installed between studs.
- Only install the linear steam head in a horizontal orientation as shown in installation manual, PUR 103936.

#### MODEL **PROJECT INFORMATION** 104480 For MS90-MSSUPER3 Location: Contractor: Two Required for MX4, MX5 and MX6 Architect: Submitted By: **B**B 🗅 BN **M**B Engineer: D PB D PC D PN SB Date: Notes: