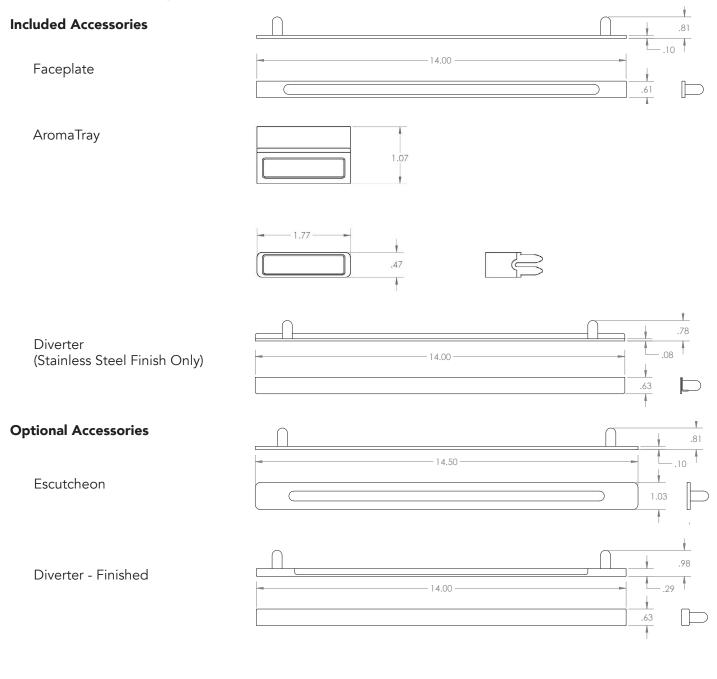

#### Accessories

**CAUTIONS** because the Steam Head, Faceplate, Diverter, AromeTray, Escutcheon, Finished Diverter, and direct steam emission are very hot, locate the Steam Head, Faceplate, Diverter, AromeTray, Escutcheon, Finished Diverters where incidental contact by bather or direct steam emission cannot occur.

BB Brushed Bronze BN Brushed Nickel

kel 🛛 🗅 MB Matte Black

ORB Oil Rubbed Bronze

□ PB Polished Brass □ PC Polished Chrome

PN Polished Nicke

SB Satin Brass

NOTE: Drawings are for illustrative purposes only. Consult with qualified designer, architect or contractor for steam room construction.