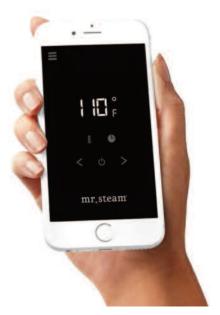

## **SteamLinx**

Introducing the latest Mobile Steam Room Technology, the SteamLinx Mobile System. SteamLinx allows for seamless control of essential steam room functionality using your smart phone or mobile device.

Included in all Dream & Butler Packages.

Works will all MrSteam Controls

App available for download from Google Play and the App Store