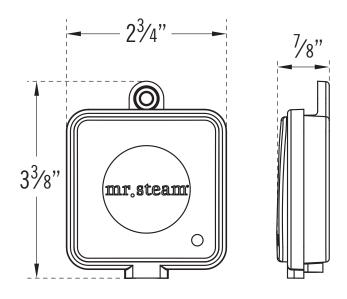

## **SteamLinx**

Introducing the latest Mobile Steam Room Technology, the SteamLinx Mobile System. SteamLinx allows for seamless control of essential steam room functionality using your smart phone or mobile device.

Included in all Dream & Butler Packages.

Works will all MrSteam Controls

App available for download from Google Play and the App Store