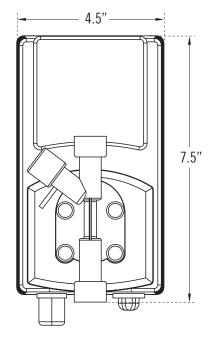

MS OIL 3: Evergreen

MS OIL 4: Energizing Mint

MS OIL 5: Breathe

Dimensions: 7.5"W x 4.5"H x 4.5"D

Weight: 5 pounds

Motor voltage 120 VAC, 50/60 Hz

Current Draw 0.5 Amps

**WARNING** Not for use in acrylic or fiberglass rooms.