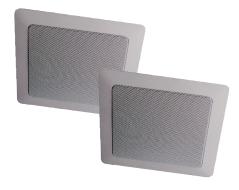

## MusicTherapy® Speakers, Round & Square

- Designed for use inside or outside the shower enclosure
- Ceiling, flush mount
- Square: 7.06" x 7.06" Round: 6.5" diameter
- Maximum ceiling thickness: 1.125"
- Ceiling depth: 2.23"
- Two-way marine-grade speakers, polypropylene cones
- ABS frames with white powder-coated grills
- Suitable for most sources of audio input
- Rated 60W peak power with full range sound
- 30 watts RMS and 8 ohm impedance
- For use in any shower