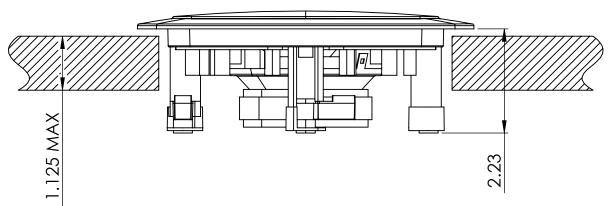

## MusicTherapy® Speakers, Round & Square

- Designed for use inside or outside the shower enclosure
- Ceiling, flush mount
- Square: 7.06" x 7.06" Round: 6.5" diameter
- Maximum ceiling thickness: 1.125"
- Ceiling depth: 2.23"
- Two-way marine-grade speakers, polypropylene cones
- ABS frames with white powder-coated grills
- Suitable for most sources of audio input
- Rated 60W peak power with full range sound
- 30 watts RMS and 8 ohm impedance
- For use in any shower