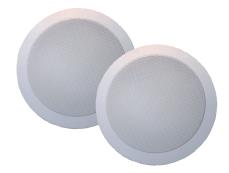

## MusicTherapy® Speakers, Round & Square

- Designed for use inside or outside the shower enclosure
- Ceiling, flush mount
- Square: 7.06" x 7.06" Round: 6.5" diameter
- Maximum ceiling thickness: 1.125"
- Ceiling depth: 2.23"
- Two-way marine-grade speakers, polypropylene cones
- ABS frames with white powder-coated grills
- Suitable for most sources of audio input
- Rated 60W peak power with full range sound
- 30 watts RMS and 8 ohm impedance
- For use in any shower