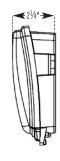

## **BOX CONTENTS**

MSCHROMA3 includes:

- (1) Light Fixture, LED Controller
- (1) Tube of Silicone
- (1) 30 ft. cable
- (1) Rough-in Box
- (1) Installation and Operation Manual

## MSCHROMA3 DUO includes:

- (2) Light Fixtures, LED Controller
- (2) Tubes of Silicone
- (1) 30 ft. cable
- (1) Duo Cable
- (2) Rough-in Boxes
- (1) Installation and Operation Manual

**IMPORTANT NOTE:** The ChromaSteam System is for mood lighting only and not a substitute for general illumination.