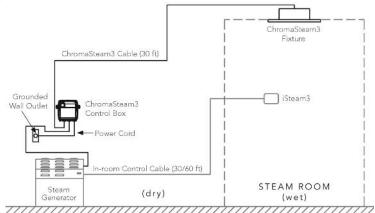

## **BOX CONTENTS**

MSCHROMA3 includes:

- (1) Light Fixture, LED Controller
- (1) Tube of Silicone
- (1) 30 ft. cable
- (1) Rough-in Box
- (1) Installation and Operation Manual

ChromaSteam3 is rated 0.4 amps at 120 VAC

The ChromaSteam3 System allows you to select color and modes directly from the iSteam3 control. The built-in color microprocessor allows you to choose one color from the color selection wheel and set color intensity. Included low voltage power supply. Available in white or black.