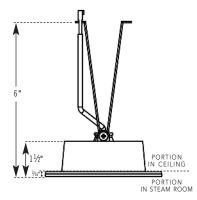

ChromaSteam3 is rated 0.4 amps at 120 VAC

The ChromaSteam3 System allows you to select color and modes directly from the iSteam3 control. The built-in color microprocessor allows you to choose one color from the color selection wheel and set color intensity. Included low voltage power supply. Available in white or black.

For mood lighting only.

## FOR ILLUSTRATIVE PURPOSES ONLY.

IMPORTANT NOTE: FOR SAFE AND TROUBLE FREE INSTALLATION visit mrsteam.com before installation to download the Installation, Operation and Maintenance Manual or refer to the manual provided with the unit.