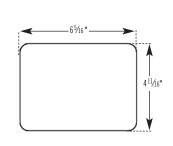

## **BOX CONTENTS**

MSCHROMA3 includes:

- (1) Light Fixture, LED Controller
- (1) Tube of Silicone
- (1) 30 ft. cable
- (1) Rough-in Box
- (1) Installation and Operation Manual

## MSCHROMA3 DUO includes:

- (2) Light Fixtures, LED Controller
- (2) Tubes of Silicone
- (1) 30 ft. cable
- (1) Duo Cable
- (2) Rough-in Boxes
- (1) Installation and Operation Manual

**IMPORTANT NOTE:** The ChromaSteam System is for mood lighting only and not a substitute for general illumination.