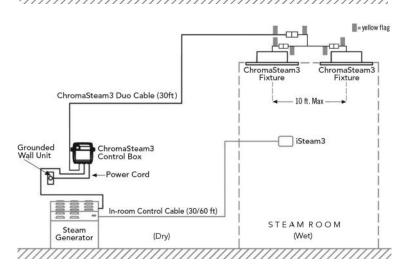

## MSCHROMA3 DUO includes:

- (2) Light Fixtures, LED Controller
- (2) Tubes of Silicone
- (1) 30 ft. cable
- (1) Duo Cable
- (2) Rough-in Boxes
- (1) Installation and Operation Manual

**IMPORTANT NOTE:** The ChromaSteam System is for mood lighting only and not a substitute for general illumination.

ChromaSteam3 is rated 0.4 amps at 120 VAC

The ChromaSteam3 System allows you to select color and modes directly from the iSteam3 control. The built-in color microprocessor allows you to choose one color from the color selection wheel and set color intensity. Included low voltage power supply. Available in white or black.