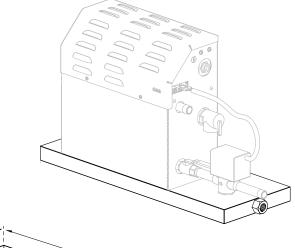

## Condensation Pan

103867 & 104402

Mr.Steam strongly recommends the use of a condensation pan in the unlikely event of a plumbing leak.

Locate the condensation pan on a solid level surface and place the steam generator inside the condensation pan. Insure the steam generator is level.

**NOTE:** For MX4E, MX5E and MX6E use model 104402

**FOR ILLUSTRATIVE PURPOSES ONLY. IMPORTANT NOTE: FOR SAFE AND TROUBLE FREE INSTALLATION** visit mrsteam.com before installation to download the Installation, Operation and Maintenance Manual or refer to the manual provided with the unit.