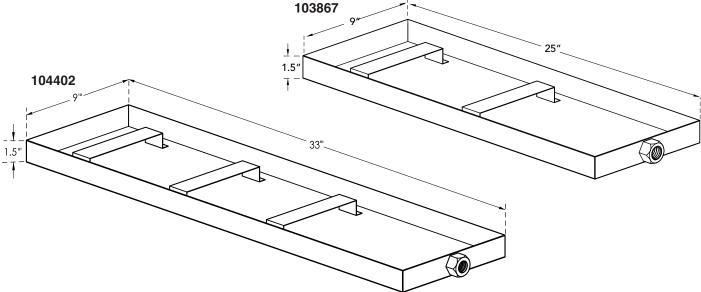

## Condensation Pan

103867 & 104402

Mr.Steam strongly recommends the use of a condensation pan in the unlikely event of a plumbing leak.

Locate the condensation pan on a solid level surface and place the steam generator inside the condensation pan. Insure the steam generator is level.

All plumbing shall be performed by a qualified licensed plumber and in accordance with applicable national and local codes. Check local plumbing code for receptor, trap and vent requirements. Condensation pans drain by gravity. The condensation pan is equipped with an integral 3/4" NPT fitting.

**NOTE:** For MX4E, MX5E and MX6E use model 104402

**FOR ILLUSTRATIVE PURPOSES ONLY. IMPORTANT NOTE: FOR SAFE AND TROUBLE FREE INSTALLATION** visit mrsteam.com before installation to download the Installation, Operation and Maintenance Manual or refer to the manual provided with the unit.