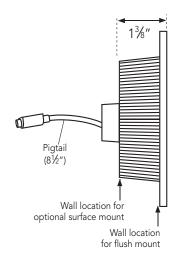

## **Dimensional Information**

iSteam controls flush mount in the steam/shower enclosure through a 5-1/4" wide x 3-9/16" high hole. iSteam controls can also be surface mounted. They are suitable for use with SteamLinx $^{\text{m}}$  mobile app control.

The control cable length is 30 feet. Insure that the control and/ or steam generator are located accordingly. An optional 60 ft. cable is available if required, PN 104117-60. If the control is installed outside the steam room a Remote Temperature Probe Part Number MSTS must be installed inside the steam room.