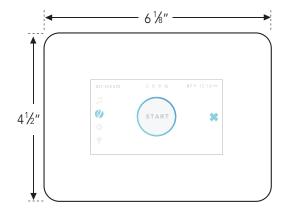

## **Dimensional Information**

iSteam controls flush mount in the steam/shower enclosure through a 5-1/4" wide x 3-9/16" high hole. iSteam controls can also be surface mounted. They are suitable for use with SteamLinx $^{\text{m}}$  mobile app control.

iSteam controls are suitable for use inside or outside the steam/shower enclosure, featuring:

- Full color LCD touch screen
- Programmable temperature
- Programmable time
- Eight user presets
- AromaSteam, ChromaSteam3 and AudioSteam3 controls
- Passcode to prevent unintentional use of steam bath
- Includes AromaSteam Steamhead in white or black
- Compatible with SteamLinx
- Low voltage operation